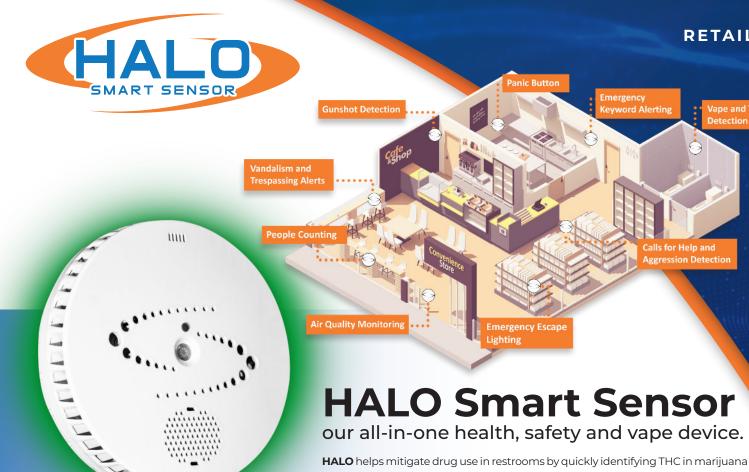

# **HALO Smart Sensor**

our all-in-one health, safety and vape device.

and vaping with other drugs while also monitoring occupancy, aggression, gunshots, and spoken keywords. HALO delivers safe, healthy, and comfortable environments that keep all personnel safe. Alongside data tracking and analysis, facilities can plan on how to address any problem safely and quickly.

#### PANIC BUTTON1

Staff members can trigger silent or audible panic button alarm to defuse situation or alert security of an incident.

## **AGGRESSION DETECTION**

Protect your staff and customers. With HALO you are able to detect fights and loud noises in usually quiet areas.

#### **VAPE AND MARIJUANA (THC) DETECTION**

Identify vaping and smoking in privacy areas such as bathrooms, break rooms, and merchandise storage areas. Limit the liability of customer and staff potential combustible drug use on the premises.

#### **MOTION DETECTION**

Receive trespassing alerts when movement is detected in unauthorized areas and after hours.

## **GUNSHOT DETECTION**

Add an extra layer of protection with HALO. Identify gunshots and the location with two-factor authentication. This sensor is 3rd party certified.

## **HELP (SPOKEN KEY WORD)**

Staff and customers can call for help using specific keywords. Whenever the keyword is said aloud. HALO will send notifications to those who have been designated to receive these alerts.

## **AIR QUALITY MONITORING**

Automate and ensure proper ventilation in each room with BACnet integration.

#### OCCUPANCY AND PEOPLE COUNTING<sup>2</sup>

Identify how many people are within the HALO location and configure to alert on abnormalities.

WSI is a stocking Distributor of Business and Commercial Radios. sales@wirelesssolutions.com - 888-339-0217