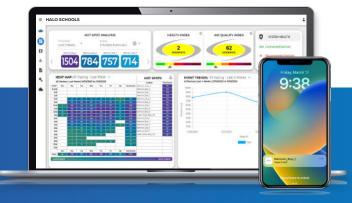

Health Index

Air Quality Index

Carbon Monoxide

Carbon Dioxide

Nitrogen Dioxide

Relative Humidity

Temperature

TVOC

Aggression

Particulates

Chemicals

Lighting

Occupancy (People Counter)<sup>2</sup>

Smoking

HALO Cloud enables staff to respond rapidly to vaping, environmental and safety events via realtime site-specific notifications. Allocate resources effectively with a range of analytics and reporting capabilities, aggregate data, and manage multiple devices across multiple sites.

## **DASHBOARD**

The HALO Cloud Dashboard provides an at-a-glance view of the most recent events, current sensor levels, event hot spots, air quality levels, and system health status as well as two analytics tools: Heat Maps and Event Trend Graphs.